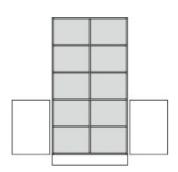

## **Product Sheet**

29.04.2024

Model series Armadio-Base

**Description** Multipurpose cupboard

**Model** 81008-S

**ID** 61124

Width/Depth/Height 105/56/205 cm

Weight 107 kg

at the bottom 2 revolving doors with drilled stop damping, aperture angle 270°, hinges with automatic hold-closed function, cylinder locking device with olive handle, open top shelf. **Equipment:** fixed intermediate shelf, at the bottom and at the top center partition, 6 height-adjustable shelves with drilled shelf assurance, plastic plinth panel with bottom-sided sealing lip.