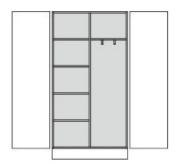

2 revolving doors with drilled stop damping, aperture angle 270°, hinges with automatic hold-closed function, handle olive.

**Equipment:** center partition, on the left 4 height-adjustable shelves with drilled shelf assurance, on the right 1 height-adjustable shelf with two vertical dividers as ironing board holder, plastic plinth panel with bottom-sided sealing lip.