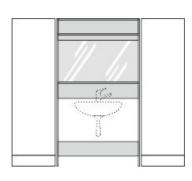

2 revolving doors with plinth formation and drilled stop damping, aperture angle 270°, hinges with automatic hold-closed function, cylinder locking device with olive handle.

**Equipment:** at the top a storage compartment with glare shield, below a mirror 762/550/3 mm with a storage shelf.