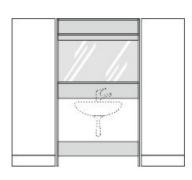

2 revolving doors with plinth formation and drilled stop damping, aperture angle 270°, hinges with automatic hold-closed function, cylinder locking device with olive handle.

**Equipment:** at the top a storage compartment with glare shield, below a mirror 762/550/3 mm with a storage shelf.