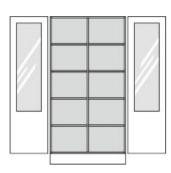

## Product Sheet

01.05.2024

| Model series       | Armadio-Base          |
|--------------------|-----------------------|
| Description        | Multipurpose cupboard |
| Model              | 80688                 |
|                    |                       |
|                    |                       |
| ID                 | 57496                 |
| Width/Depth/Height | 90/60/205 cm          |
|                    |                       |

114 kg

2 frame glass revolving doors with safety glass (ESG) and drilled stop damping, aperture angle 270°, hinges with automatic hold-closed function, handle olive.

Weight

**Equipment:** center partition, 8 height-adjustable shelves with drilled shelf assurance, plastic plinth panel with bottom-sided sealing lip.