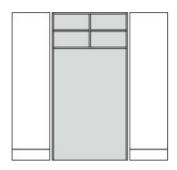

## **Product Sheet**

28.04.2024

Model series Armadio-Media

**Description** Garage cupboard

**Model** 80669-S

**ID** 61511

Width/Depth/Height 90/65/205 cm

Weight 96 kg

2 revolving doors with drilled stop damping and plinth formation, aperture angle 270°, hinges with automatic hold-closed function, cylinder locking device with olive handle.

**Equipment:** upper part with fixed intermediate shelf, center partition and 2 height-adjustable shelves with drilled shelf assurance. Internal height below the intermediate shelf 155 cm.