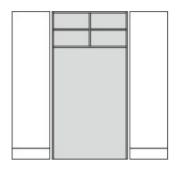

## **Product Sheet**

28.04.2024

Model series Armadio-Media

**Description** Garage cupboard

**Model** 80668-S

**ID** 61508

Width/Depth/Height 90/56/205 cm

Weight 88 kg

2 revolving doors with drilled stop damping and plinth formation, aperture angle 270°, hinges with automatic hold-closed function, cylinder locking device with olive handle.

**Equipment:** upper part with fixed intermediate shelf, center partition and 2 height-adjustable shelves with drilled shelf assurance. Internal height below the intermediate shelf 155 cm.