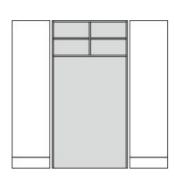

2 revolving doors with drilled stop damping and plinth formation, aperture angle 270°, hinges with automatic hold-closed function, handle olive.

**Equipment:** upper part with fixed intermediate shelf, center partition and 2 height-adjustable shelves with drilled shelf assurance. Inner height below the intermediate shelf 155 cm.