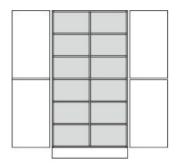

## **Product Sheet**

18.05.2024

Model series Armadio-Base

**Description** Compartment cupboard

**Model** 80651-S

**ID** 61264

Width/Depth/Height 90/45/205 cm

Weight 102 kg

4 revolving doors with drilled stop damping, aperture angle 270°, hinges with automatic hold-closed function, 4 cylinder locking devices with olive handles, different lockable.

**Equipment:** fixed intermediate shelf, at the bottom and at the top center partition, in 4 equal sizes cupboard compartments divided, 8 height-adjustable shelves with drilled shelf assurance, plastic plinth panel with bottom-sided sealing lip.