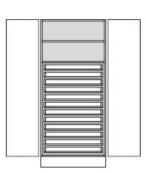

2 revolving doors with drilled stop damping, aperture angle 270°, hinges with automatic holdclosed function, handle olive.

**Equipment:** fixed intermediate shelf, below 12 pull-outs with catch bars on the side and rear, partial extension with self-closing and stop damping, above a height-adjustable shelf with drilled shelf assurance, plastic plinth panel with bottom-sided sealing lip.