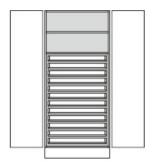

## **Product Sheet**

07.05.2024

Model seriesArmadio-CraftDescriptionPaper cupboard

**Model** 80650

**ID** 57467

Width/Depth/Height 90/60/205 cm

Weight 207 kg

2 revolving doors with drilled stop damping, aperture angle 270°, hinges with automatic hold-closed function, handle olive.

**Equipment:** fixed intermediate shelf, below 12 pull-outs with catch bars on the side and rear, partial extension with self-closing and stop damping, above a height-adjustable shelf with drilled shelf assurance, plastic plinth panel with bottom-sided sealing lip.