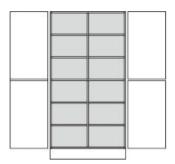

## **Product Sheet**

18.05.2024

Model series Armadio-Base

**Description** Compartment cupboard

**Model** 80641-S

**ID** 61267

Width/Depth/Height 90/56/205 cm

Weight 118 kg

4 revolving doors with drilled stop damping, aperture angle 270°, hinges with automatic hold-closed function, 4 cylinder locking devices with olive handles, different lockable.

**Equipment:** fixed intermediate shelf, at the bottom and at the top center partition, in 4 equal sizes cupboard compartments divided, 8 height-adjustable shelves with drilled shelf assurance, plastic plinth panel with bottom-sided sealing lip.