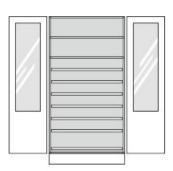

## Product Sheet

02.05.2024

| d |
|---|
|   |
|   |
|   |
|   |
|   |
|   |

159 kg

2 frame glass revolving doors with safety glass (ESG) and drilled stop damping, aperture angle 270°, hinges powder coated with automatic hold-closed function, cylinder locking device with olive handle.

Weight

**Equipment:** 1 height-adjustable shelf with drilled shelf assurance, below fixed intermediate shelf and 7 pull-out racks with plastic catch bars and handle strips, partial extensions with self-closing and stop damping, plastic plinth panel with bottom-sided sealing lip.