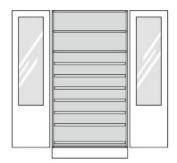

2 frame glass revolving doors with safety glass (ESG) and drilled stop damping, aperture angle 270°, hinges powder coated with automatic hold-closed function, handle olive.

**Equipment:** 1 height-adjustable shelf with drilled shelf assurance, below fixed intermediate shelf and 7 pull-out racks with plastic catch bars and handle strips, partial extensions with self-closing and stop damping, plastic plinth panel with bottom-sided sealing lip.