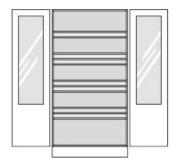

2 frame glass revolving doors with safety glass (ESG) and drilled stop damping, aperture angle 270°, hinges powder coated with automatic hold-closed function, cylinder locking device with olive handle.

**Equipment:** 1 single and 3 double level inserts on height-adjustable shelves, step height approx. 7.5 cm, all shelves with drilled shelf assurance, plastic plinth panel with bottom-sided sealing lip.