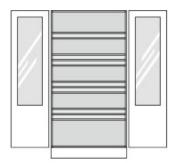

## **Product Sheet**

02.05.2024

Model series Armadio-Science

**Description** Collection cupboard

**Model** 80635

**ID** 64644

Width/Depth/Height 90/56/205 cm

Weight 122 kg

2 frame glass revolving doors with safety glass (ESG) and drilled stop damping, aperture angle 270°, hinges powder coated with automatic hold-closed function, handle olive.

**Equipment:** 1 single and 3 double level inserts on height-adjustable shelves, step height approx. 7.5 cm, all shelves with drilled shelf assurance, plastic plinth panel with bottom-sided sealing lip.