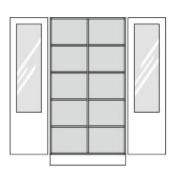

110 kg

2 frame glass revolving doors with safety glass (ESG) and drilled stop damping, aperture angle 270°, hinges with automatic hold-closed function, cylinder locking device with olive handle. **Equipment:** center partition, 8 height-adjustable shelves with drilled shelf assurance, plastic plinth panel with bottom-sided sealing lip.