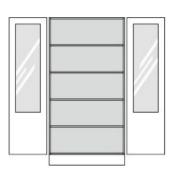

98 kg

2 frame glass revolving doors with safety glass (ESG) and drilled stop damping, aperture angle 270°, hinges with automatic hold-closed function, cylinder locking device with olive handle. **Equipment:** 4 height-adjustable shelves with drilled shelf assurance, plastic plinth panel with bottom-sided sealing lip.