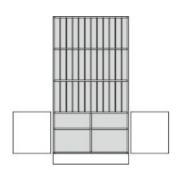

## **Product Sheet**

17.05.2024

Model seriesArmadio-OfficeDescriptionClass bookcase

**Model** 80400-S

**ID** 61524

Width/Depth/Height 90/45/205 cm

Weight 108 kg

open at the top, with 30 vertical compartments for class books, at the bottom 2 revolving doors with drilled stop damping, aperture angle 270°, hinges with automatic hold-closed function, cylinder locking device with olive handle.

**Equipment:** fixed intermediate shelf, at the bottom center partition, 2 height-adjustable shelves with drilled shelf assurance, plastic plinth panel with bottom-sided sealing lip.

Changes and errors reserved. Illustrations similar.