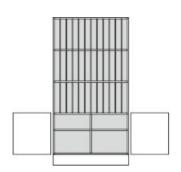

## **Product Sheet**

17.05.2024

Model seriesArmadio-OfficeDescriptionClass bookcase

**Model** 80400

**ID** 57359

Width/Depth/Height 90/45/205 cm

Weight 107 kg

open at the top, with 30 vertical compartments for class books, at the bottom 2 revolving doors with drilled stop damping, aperture angle 270°, hinges with automatic hold-closed function, handle olive.

**Equipment:** fixed intermediate shelf, at the bottom center partition, 2 height-adjustable shelves with drilled shelf assurance, plastic plinth panel with bottom-sided sealing lip.

Changes and errors reserved. Illustrations similar.