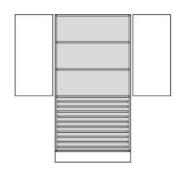

open at the bottom, at the top 2 revolving doors with drilled stop damping, aperture angle 270°, hinges with automatic hold-closed function, cylinder locking device with olive handle.

**Equipment:** fixed intermediate shelf, below 10 extendable and removable shelves, above 2 height-adjustable shelves with drilled shelf assurance, plastic plinth panel with bottom-sided sealing lip.