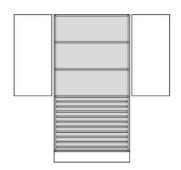

## **Product Sheet**

05.05.2024

Model series Armadio-Craft

**Description** Drying shelf cupboard

**Model** 80355

**ID** 57342

Width/Depth/Height 90/56/205 cm

Weight 141 kg

open at the bottom, at the top 2 revolving doors with drilled stop damping, aperture angle 270°, hinges with automatic hold-closed function, handle olive.

**Equipment:** fixed intermediate shelf, below 10 extendable and removable shelves, above 2 height-adjustable shelves with drilled shelf assurance, plastic plinth panel with bottom-sided sealing lip.