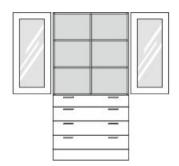

## **Product Sheet**

29.04.2024

Model series Armadio-Base

**Description** Multipurpose cupboard

**Model** 80066-S

**ID** 61243

Width/Depth/Height 90/56/205 cm

Weight 141 kg

at the bottom 4 metal apron drawers, apron height of top drawer 6.8 cm, lower 3 drawers 8.3 cm with railing, full extension with self-closing and drawer damping, each with 2 metal bow handles, pull-out stop, central lock with flush-mounted cylinder, at the top 2 frame glass revolving doors with safety glass (ESG), aperture angle 270°, hinges with automatic hold-closed function, cylinder locking device with olive handle, drawer panels and revolving doors with drilled stop damping. **Equipment:** fixed intermediate shelf, center partition, 4 height-adjustable shelves with drilled shelf assurance, plastic plinth panel with bottom-sided sealing lip.