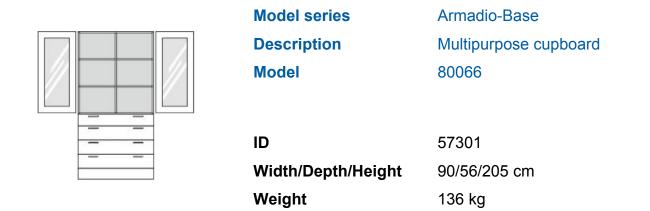

## Product Sheet

06.05.2024

at the bottom 4 metal apron drawers, apron height 8.3 cm, lower 3 drawers with railing, full extension with self-closing and drawer damping, each with 2 metal bow handles, at the top 2 frame glass revolving doors with safety glass (ESG), aperture angle 270°, hinges with automatic hold-closed function, handle olive, drawer panels and revolving doors with drilled stop damping. **Equipment:** fixed intermediate shelf, center partition, 4 height-adjustable shelves with drilled shelf assurance, plastic plinth panel with bottom-sided sealing lip.