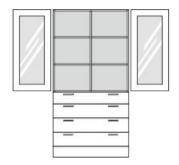

## **Product Sheet**

05.05.2024

Model series Armadio-Base

**Description** Multipurpose cupboard

**Model** 80065-S

**ID** 61240

Width/Depth/Height 90/45/205 cm

Weight 123 kg

at the bottom 4 metal apron drawers, apron height of top drawer 6.8 cm, lower 3 drawers 8.3 cm with railing, full extension with self-closing and drawer damping, each with 2 metal bow handles, pull-out stop, central lock with flush-mounted cylinder, at the top 2 frame glass revolving doors with safety glass (ESG), aperture angle 270°, hinges with automatic hold-closed function, cylinder locking device with olive handle, drawer panels and revolving doors with drilled stop damping. **Equipment:** fixed intermediate shelf, center partition, 4 height-adjustable shelves with drilled shelf assurance, plastic plinth panel with bottom-sided sealing lip.