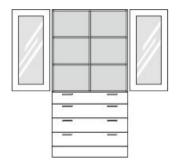

## **Product Sheet**

05.05.2024

Model series Armadio-Base

**Description** Multipurpose cupboard

**Model** 80065

**ID** 57298

Width/Depth/Height 90/45/205 cm

Weight 117 kg

at the bottom 4 metal apron drawers, apron height 8.3 cm, lower 3 drawers with railing, full extension with self-closing and drawer damping, each with 2 metal bow handles, at the top 2 frame glass revolving doors with safety glass (ESG), aperture angle 270°, hinges with automatic hold-closed function, handle olive, drawer panels and revolving doors with drilled stop damping. **Equipment:** fixed intermediate shelf, center partition, 4 height-adjustable shelves with drilled shelf assurance, plastic plinth panel with bottom-sided sealing lip.