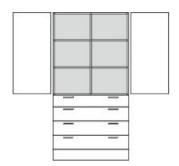

at the bottom 4 metal apron drawers, apron height of top drawer 6.8 cm, lower 3 drawers 8.3 cm with railing, full extension with self-closing and drawer damping, each with 2 metal bow handles, pull-out stop, central lock with flush-mounted cylinder, at the top 2 revolving doors, aperture angle 270°, hinges with automatic hold-closed function, cylinder locking device with olive handle, drawer panels and revolving doors with drilled stop damping.

**Equipment:** fixed intermediate shelf, center partition, 4 height-adjustable shelves with drilled shelf assurance, plastic plinth panel with bottom-sided sealing lip.

Changes and errors reserved. Illustrations similar.