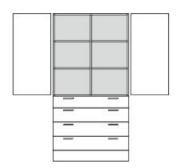

at the bottom 4 metal apron drawers, apron height 8.3 cm, lower 3 drawers with railing, full extension with self-closing and drawer damping, each with 2 metal bow handles, at the top 2 revolving doors, aperture angle 270°, hinges with automatic hold-closed function, handle olive, drawer panels and revolving doors with drilled stop damping.

**Equipment:** fixed intermediate shelf, center partition, 4 height-adjustable shelves with drilled shelf assurance, plastic plinth panel with bottom-sided sealing lip.

Changes and errors reserved. Illustrations similar.