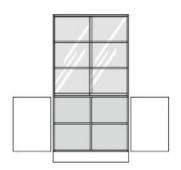

## **Product Sheet**

19.05.2024

Model series Armadio-Base

**Description** Multipurpose cupboard

**Model** 80036-S

**ID** 61117

Width/Depth/Height 90/56/205 cm

Weight 105 kg

at the bottom 2 revolving doors with drilled stop damping, aperture angle 270°, hinges with automatic hold-closed function, cylinder locking device with olive handle, at the top 2 sliding glasses of safety glass (ESG), aluminum running guides with grips and rotary push cylinder lock. **Equipment:** fixed intermediate shelf, at the bottom center partition, 4 height-adjustable shelves with drilled shelf assurance, plastic plinth panel with bottom-sided sealing lip.