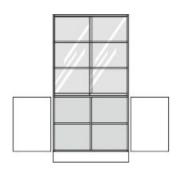

at the bottom 2 revolving doors with drilled stop damping, aperture angle 270°, hinges with automatic hold-closed function, handle olive, at the top 2 sliding glasses of safety glass (ESG), aluminum running guides with grips.

**Equipment:** fixed intermediate shelf, at the bottom center partition, 4 height-adjustable shelves with drilled shelf assurance, plastic plinth panel with bottom-sided sealing lip.

Changes and errors reserved. Illustrations similar.