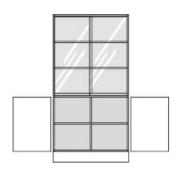

at the bottom 2 revolving doors with drilled stop damping, aperture angle 270°, hinges with automatic hold-closed function, handle olive. At the top 2 sliding glasses of safety glass (ESG), aluminum running guides with grips.

**Equipment:** fixed intermediate shelf, at the bottom center partition, 4 height-adjustable shelves with drilled shelf assurance, plastic plinth panel with bottom-sided sealing lip.

Changes and errors reserved. Illustrations similar.