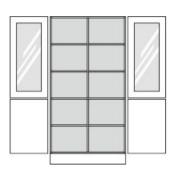

at the bottom 2 revolving doors, at the top 2 frame glass revolving doors with safety glass (ESG), aperture angle 270°, hinges with automatic hold-closed function, 2 cylinder locking devices with olive handles, all revolving doors with drilled stop damping.

**Equipment:** fixed intermediate shelf, at the bottom and at the top center partition, 6 heightadjustable shelves with drilled shelf assurance, plastic plinth panel with bottom-sided sealing lip.

Changes and errors reserved. Illustrations similar.