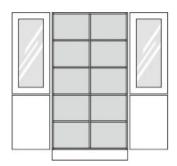

at the bottom 2 revolving doors, at the top 2 frame glass revolving doors with safety glass (ESG), aperture angle 270°, hinges with automatic hold-closed function, 2 olive handles, all revolving doors with drilled stop damping.

**Equipment:** fixed intermediate shelf, at the bottom and at the top center partition, 6 height-adjustable shelves with drilled shelf assurance, plastic plinth panel with bottom-sided sealing lip.

Changes and errors reserved. Illustrations similar.