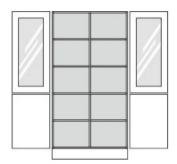

## **Product Sheet**

29.04.2024

Model series Armadio-Base

**Description** Multipurpose cupboard

**Model** 80027-S

**ID** 61132

Width/Depth/Height 90/45/205 cm

Weight 99 kg

at the bottom 2 revolving doors, at the top 2 frame glass revolving doors with safety glass (ESG), aperture angle 270°, hinges with automatic hold-closed function, 2 cylinder locking devices with olive handles, all revolving doors with drilled stop damping.

**Equipment:** fixed intermediate shelf, at the bottom and at the top center partition, 6 height-adjustable shelves with drilled shelf assurance, plastic plinth panel with bottom-sided sealing lip.

Changes and errors reserved. Illustrations similar.