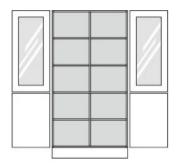

at the bottom 2 revolving doors, at the top 2 frame glass revolving doors with safety glass (ESG), aperture angle 270°, hinges with automatic hold-closed function, 2 olive handles, all revolving doors with drilled stop damping.

**Equipment:** fixed intermediate shelf, at the bottom and at the top center partition, 6 height-adjustable shelves with drilled shelf assurance, plastic plinth panel with bottom-sided sealing lip.

Changes and errors reserved. Illustrations similar.