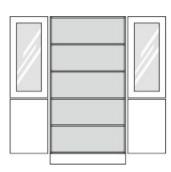

at the bottom 2 revolving doors, at the top 2 frame glass revolving doors with safety glass (ESG), aperture angle 270°, hinges with automatic hold-closed function, 2 cylinder locking devices with olive handles, all revolving doors with drilled stop damping.

**Equipment:** fixed intermediate shelf, 3 height-adjustable shelves with drilled shelf assurance, plastic plinth panel with bottom-sided sealing lip.

Changes and errors reserved. Illustrations similar.