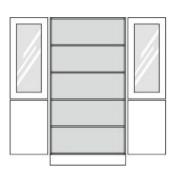

at the bottom 2 revolving doors, at the top 2 frame glass revolving doors with safety glass (ESG), aperture angle 270°, hinges with automatic hold-closed function, 2 cylinder locking devices with olive handles, all revolving doors with drilled stop damping.

**Equipment:** fixed intermediate shelf, 3 height-adjustable shelves with drilled shelf assurance, plastic plinth panel with bottom-sided sealing lip.

Changes and errors reserved. Illustrations similar.