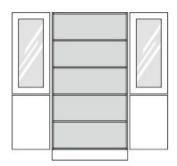

at the bottom 2 revolving doors, at the top 2 frame glass revolving doors with safety glass (ESG), aperture angle 270°, hinges with automatic hold-closed function, 2 olive handles, all revolving doors with drilled stop damping.

**Equipment:** fixed intermediate shelf, 3 height-adjustable shelves with drilled shelf assurance, plastic plinth panel with bottom-sided sealing lip.

Changes and errors reserved. Illustrations similar.