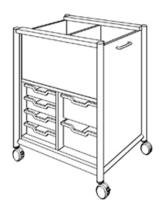

the frame of tubular steel, powder coated in RAL 9006 (white aluminum), four round tube feet, synthetic double swivel castors, front swivel castors with brake, cupboard 71.5/51/75.5 cm, left and right with metal bow handle.

at the top: open book trough, divided by center partition.

at the bottom: center partition, for installing of guide rails for storage boxes.

Changes and errors reserved. Illustrations similar.