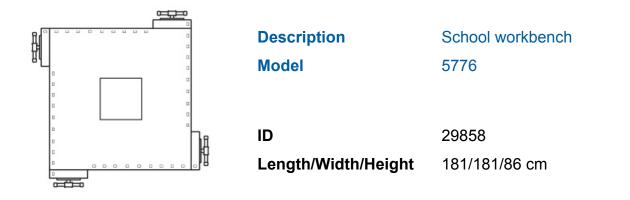

## Product Sheet

19.05.2024

four-seated, 181/181/86 cm, heavy finishing, 4-base wooden framework, worktop 9 cm thick, completely manufactured of solid and chamber-dried beech wood, surface impregnated with linseed oil varnish, tool rest deepening (35/35 cm) in the worktop.

**Equipment:** 4 parallel stretching French front pliers with steel Spindles and parallel guides (plier on the left and right sides), guide rods of steel, threaded spindles with spindle head and pliers wrench, pliers arranged on all 4 sides, each in the right angle area of the worktop, 8 bench hooks.