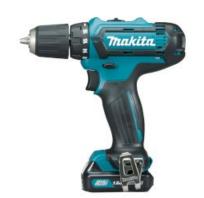

## **Product Sheet**

17.05.2024

**Description** Cordless drill/driver

Model 557

**ID** 41515

Weight 2.1 kg

battery voltage 12 volts, max. torque 30 Nm, mechanical 2-speed gearbox.

Idling speed 1st gear: 0 - 450/min

**Idling speed 2nd gear:** 0 - 1750/min. Chuck span 10.0 mm, clockwise/anti-clockwise rotation, battery capacity 2.0 Ah (lithium-ion battery), torque adjustable in 18 steps plus drilling step, keyless chuck for one - hand operation and spindle lock, electronics and motor brake for exact screwing, non-slip handle with inserted rubber elements, LED work light, incl. 2 rechargeable batteries (Li-lon/12 V/2.0 Ah), fast charger and carrying case.