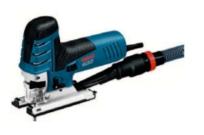

## Product Sheet

| Description | Pendulum action jigsaw (Bosch) |
|-------------|--------------------------------|
| Model       | 555                            |
|             |                                |
| ID          | 41513                          |
| Weight      | 2.7 kg                         |

Pendulum action jigsaw 555, rated power input 780 W, max. cutting depth 150 mm, idling speed 500 to 3100/min, lifting height 26 mm, 4-stepped power swing, electronically speed selection, control electronics, aluminium-base plate with steel core, no-tool adjustment of base plate, blower device, dust exhaust, no-tool blade tensioning system, aluminium die casting-gearbox, ergonomic handle with soft grip patches, cable length 4 m, incl. saw blade, sliding shoe, suction nozzle, shaving screen, extraction-kit, cover hood and carrying case.