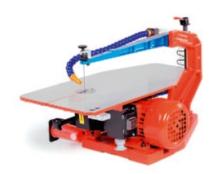

## **Product Sheet**

17.05.2024

**Description** Scroll saw

Model 5509

**ID** 41512

Length/Width 52/29 cm

Weight 16 kg

with quick clamp device for saw blade and integrated blower for a dust free saw blade, central connection for upper and lower dust extraction system, table and frame of cast iron, tabletop finest scraped finished, power supply 230 V~, motor power approx. 100 W, worktop 435/230 mm, table swiveling until 45°, longitudinal passage 365 mm, saw stroke 12 and 15 mm, cutting height 50 mm, dimensions 520/290 mm (I/w), weight approx. 16 kg, incl. 60 piece saw blades, plastic-table insert component, operating tool and operating instructions.