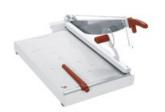

## **Product Sheet**

18.05.2024

**Description** Cardboard cutter

Model 55

**ID** 29827

Width/Depth/Height 39/80/25 cm

Weight 14.1 kg

cutting length 58 cm, cutting capacity approx. 40 sheets, weight 13 kg, resharpenable blade set, blade bearing made of die-cast aluminium, double pivot bearings for blade axle, manual pressing device, side lay with measuring scale in mm/inch, adjustable backgauge with locking screw, paper sizes A3 to A6 and angle markings printed on cutting table, automatic blade guard raises and lowers with blade movement, transparent blade guard made of shatterproof plastic, robust all-metal construction with rubber feet, without base frame, incl. locking device with safety chain and padlock.