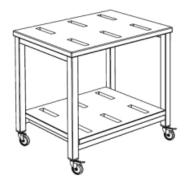

## **Product Sheet**

17.05.2024

**Description** Vice-Trolley **Model** 5405

**ID** 41186

Length/Width/Height 90/65/80 cm

Weight 50 kg

for the transport of 12 parallel-vices with clamping device. Worktop and storage shelf of glued laminated plywood (multiplex board), board thickness 3.5 cm, oiled, both levels each with 6 milling grooves for positioning and locking the parallel vices with clamping device. Frame of powder coated square steel tube, shaped tube 60/60/2 mm, mobile on 4 swivel castors Ø 100 mm, 2 lockable castors, with anti-rotation lock.