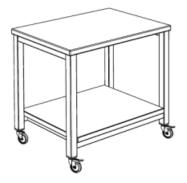

90/65/80(70) cm, for transporting tools or tool components and for fixed fastening of metal working equipment. Worktop and storage shelf of glued laminated plywood (multiplex board), board thickness 3.5 cm, oiled. Frame of powder coated square steel tube, shaped tube 60/60/2 mm, mobile on 4 swivel castors Ø 100 mm, 2 lockable castors, with anti-rotation lock.