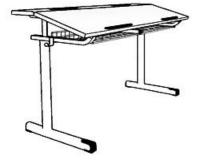

two-seated, desk height 58 cm (size 3). Bipartite desktop, melamine resin coated, 130/60 cm, inclination angle 0°/10°/16°/20°, worktop with catch bar, shelf space with 2 utensil trays, wire mesh trays with pen tray, metal skid framework, 2 satchel hooks, floor gliders with felt gliding surface as exchangeable insert. Dimensions and quality features according to EN 1729, certified according to "ÖNORM" and "GS-tested safety".