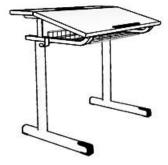

single-seated, desk height 58 cm (size 3). Bipartite desktop, melamine resin coated, 75/60 cm, inclination angle 0°/10°/16°/20°, worktop with catch bar, shelf space with utensil tray, wire mesh tray with pen tray, metal skid framework, 1 satchel hook, floor gliders with felt gliding surface as exchangeable insert. Dimensions and quality features according to EN 1729, certified according to "ÖNORM" and "GS-tested safety".