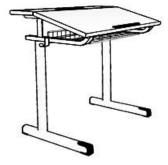

single-seated, desk height 52 cm (size 2). Bipartite desktop, melamine resin coated, 75/60 cm, inclination angle 0°/10°/16°/20°, worktop with catch bar, shelf space with utensil tray, wire mesh tray with pen tray, metal skid framework, 1 satchel hook, floor gliders with felt gliding surface as exchangeable insert. Dimensions and quality features according to EN 1729, certified according to "ÖNORM" and "GS-tested safety".