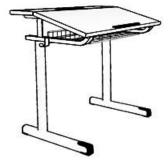

single-seated, desk height 82 cm (size 7). Bipartite desktop with laminate coating, 75/60 cm, inclination angle 0°/10°/16°/20°, worktop with catch bar, shelf space with utensil tray, wire mesh tray with pen tray, metal skid framework, 1 satchel hook, floor gliders with felt gliding surface as exchangeable insert. Dimensions and quality features according to EN 1729, certified according to "ÖNORM" and "GS-tested safety".